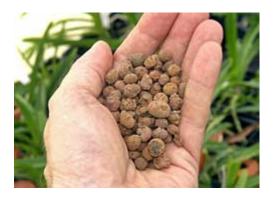

## What Is The Best Potting Material?

Aliflor, an expanded clay product, is popular on its own as a potting media, or used as an additive to mixes.

A fresh, fast-draining, but water-retentive medium is essential to the healthy root system necessary for good growth. Whether a bark-based mix (which drains well, is forgiving of watering errors but breaks down rather quickly), a peat-based mix (which retains moisture well but requires more careful watering and frequent re-potting) or some inorganic, basically hydroponic method, orchids have been grown successfully in a variety of media.